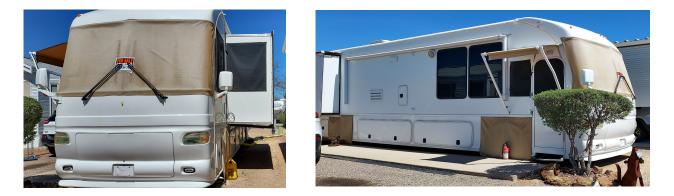

## **\*FOR SALE\*** 2003 ALFA SEE YAH MOTORHOME

SOLD "AS-IS" FURNISHED 40 FT WITH 2 SLIDES (KITCHEN AND BEDROOM) ENGINE IS A 350 CAT WITH APPROX 77,000 MILES CURRENTLY LOCATED ON LOT #209 IN GREEN VALLEY RV PARK GREEN VALLEY, AZ

\$55,000

ANNUAL LOT PAID THRU SEPT 2023 WITH SHED AVAILABLE WITH PARK APPROVAL OF TENANTS

COACH RE-SIDED IN 2015 BY MILLER CO. NEW BATTERIES IN 2020 NEW BATTERIES IN COACH 2022 NEW HOT WATER HEATER 2022 NEW AC COMPRESSORS IN 2020 NEW FAN IN AC 2021 BLUE OX VEHICLE TOW & INVISI-BRAKE 2014 NEW FRESH WATER VALVE – SAFE STEER – GENERATOR BELT WINDOWS DE FOG – ROOF ARMOR - AND TIRES ALL 2018 NEW RIGHT SIDE AWNINGS – NEW TOILET 2021 NEW ROOF VENTS & DIRECT TV ANTENNA 2020